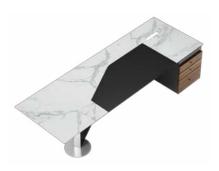

## THE GREAT WALL CONTEMPORARY AND LUXURY STYLE CEO OFFICE SOLUTION

"长城"代表着中国,一个可以从外太空看见的地球上的建筑物, 两千年来,屹立不倒的长城,正代表着中华民族的伟大与坚韧不拔。 长城班台系列正是新一代中国式班台的向往;融合意式的精致时尚, 采用岩板作为基材搭配高级木艺与五金运用,用极简的线条、丰富 的材质与工艺展现中国商场领导者的大气与品味。

将电器走线融入有如"长城"延绵不绝的一体式前挡板设计,岩板 材质的运用更显长城桌的"贵"与"重",不但看见中国式大班台 的创新,也与世界潮流无缝连接,我们正在创造:世界潮流的中国 风格。 The "Great Wall" represents China, a building on Earth that can be seen from outer space. For two thousand years, The standing Great Wall represents the greatness and perseverance of the Chinese people.

The Great Wall desk series is exactly the yearning of the new generation of Chinese-style desks; fusion of Italian style exquisite fashion, using rock. The board is used as a base material with high-level technology and five-tone application, with minimal lines, rich materials and art exhibitions. The spirit and taste of the current Chinese market leader.

The electrical wiring is integrated into the one-piece front baffle design that is like the "Great Wall", and the use of rock slab material shows the "expensive" and "heavy" of the Great Wall table, not only seeing the innovation of the Chinese-style large desk, but also Seamlessly connecting with the world trend, we are creating: the Chinese style of the world trend.

### THE GREAT WALL SERIES PRODUCT LINE

全方位总裁办公解决方案 TOTAL CEO OFFICE SOLUTION

长城班台 - A 3200\*1100\*750

长城班台 - B 2700\*1000\*750

长城地柜 800\*500\*600 600\*500\*2000 800\*300\*500

长城竖柜

长城吊柜

Pay more attention to the visual impact in the office and the effect of mediating the sense of tension.the simplicity and essence! All details are given great attention to guarantee high quality. It is really the essence of first-class quality.