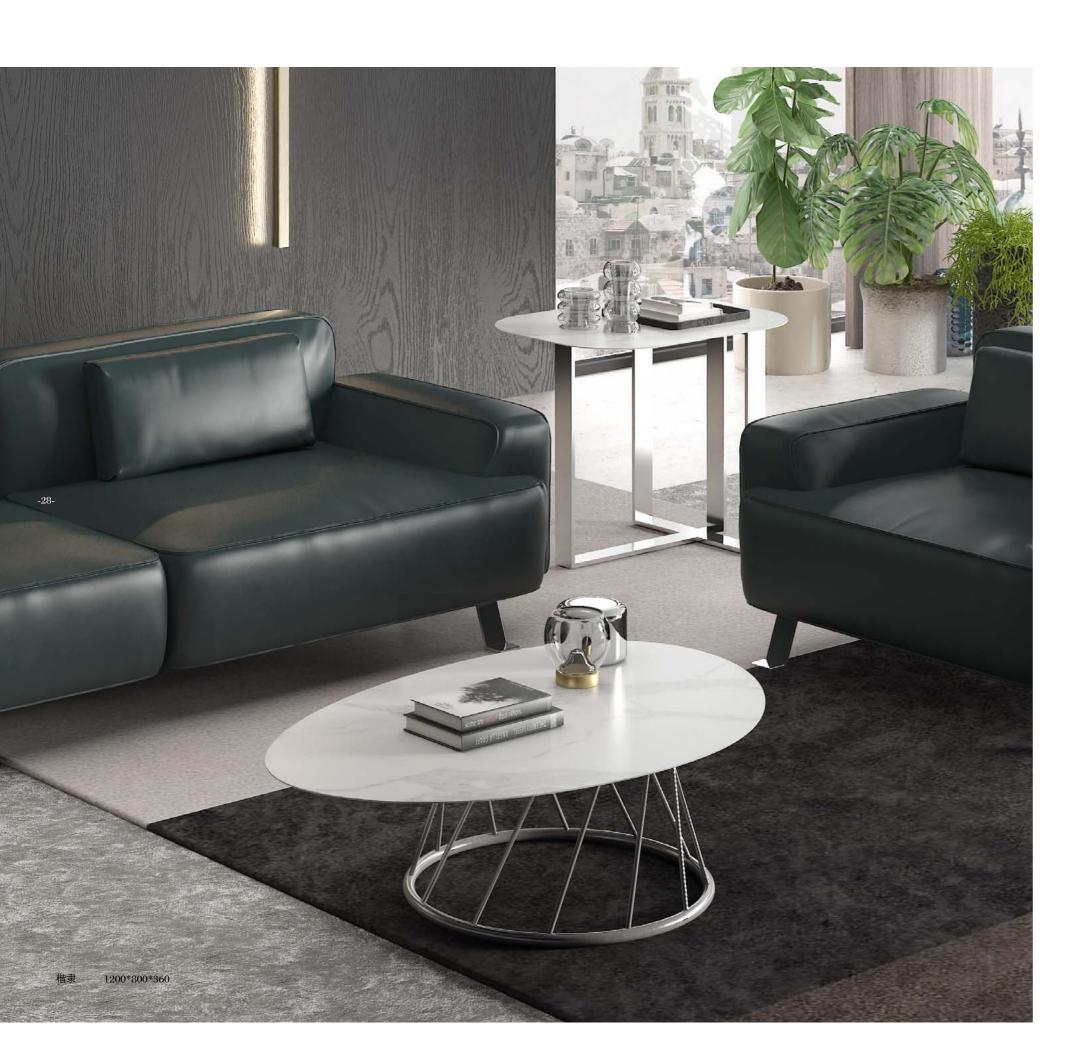

ENJOY SIMPLE ATMOSPHERE.THE SUNSHINE SHONE ON THE FRESH SOFA WITH ORANGE COLOR, ENDOWING COZY ANDPEACEFUL FEELING TO THE LIVING ROOM

. .

坚定的力量,让空间更有生命力 FIRM STRENGTH MAKES THE SPACE ENERGRTIC