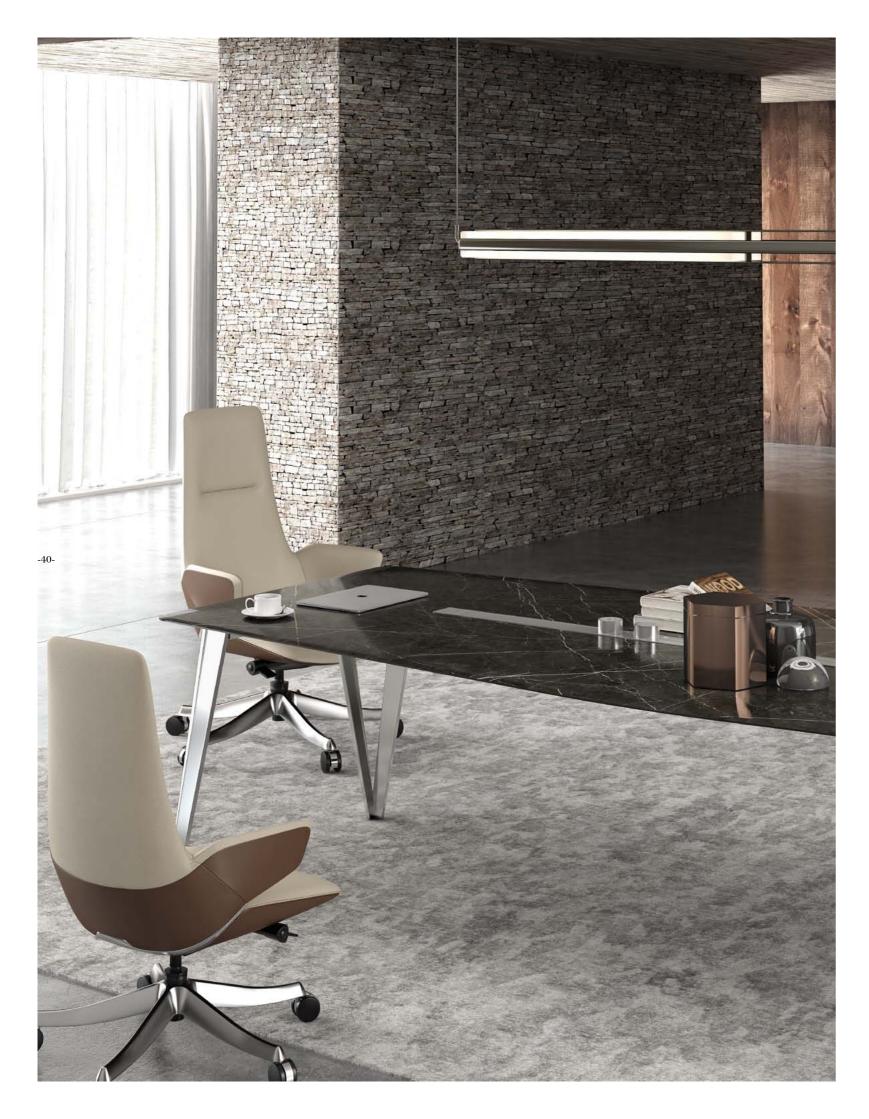

## THE GREAT WALL CONTEMPORARY AND LUXURY STYLE CEO OFFICE SOLUTION

"长城"代表着中国,一个可以从外太空看见的地球上的建筑物, 两千年来,屹立不倒的长城,正代表着中华民族的伟大与坚韧不拔。 长城班台系列正是新一代中国式班台的向往;融合意式的精致时尚, 采用岩板作为基材搭配高级木艺与五金运用,用极简的线条、丰富 的材质与工艺展现中国商场领导者的大气与品味。

将电器走线融入有如"长城"延绵不绝的一体式前挡板设计,岩板 材质的运用更显长城桌的"贵"与"重",不但看见中国式大班台 的创新,也与世界潮流无缝连接,我们正在创造:世界潮流的中国 风格。 The "Great Wall" represents China, a building on Earth that can be seen from outer space. For two thousand years, The standing Great Wall represents the greatness and perseverance of the Chinese people.

The Great Wall desk series is exactly the yearning of the new generation of Chinese-style desks; fusion of Italian style exquisite fashion, using rock. The board is used as a base material with high-level technology and five-tone application, with minimal lines, rich materials and art exhibitions. The spirit and taste of the current Chinese market leader.

The electrical wiring is integrated into the one-piece front baffle design that is like the "Great Wall", and the use of rock slab material shows the "expensive" and "heavy" of the Great Wall table, not only seeing the innovation of the Chinese-style large desk, but also Seamlessly connecting with the world trend, we are creating: the Chinese style of the world trend.

### THE GREAT WALL SERIES PRODUCT LINE

全方位总裁办公解决方案 TOTAL CEO OFFICE SOLUTION

长城班台 - A 3200\*1100\*750

长城班台 - B 2700\*1000\*750

长城地柜 800\*500\*600 600\*500\*2000 800\*300\*500

长城竖柜

长城吊柜

Pay more attention to the visual impact in the office and the effect of mediating the sense of tension.the simplicity and essence! All details are given great attention to guarantee high quality. It is really the essence of first-class quality.