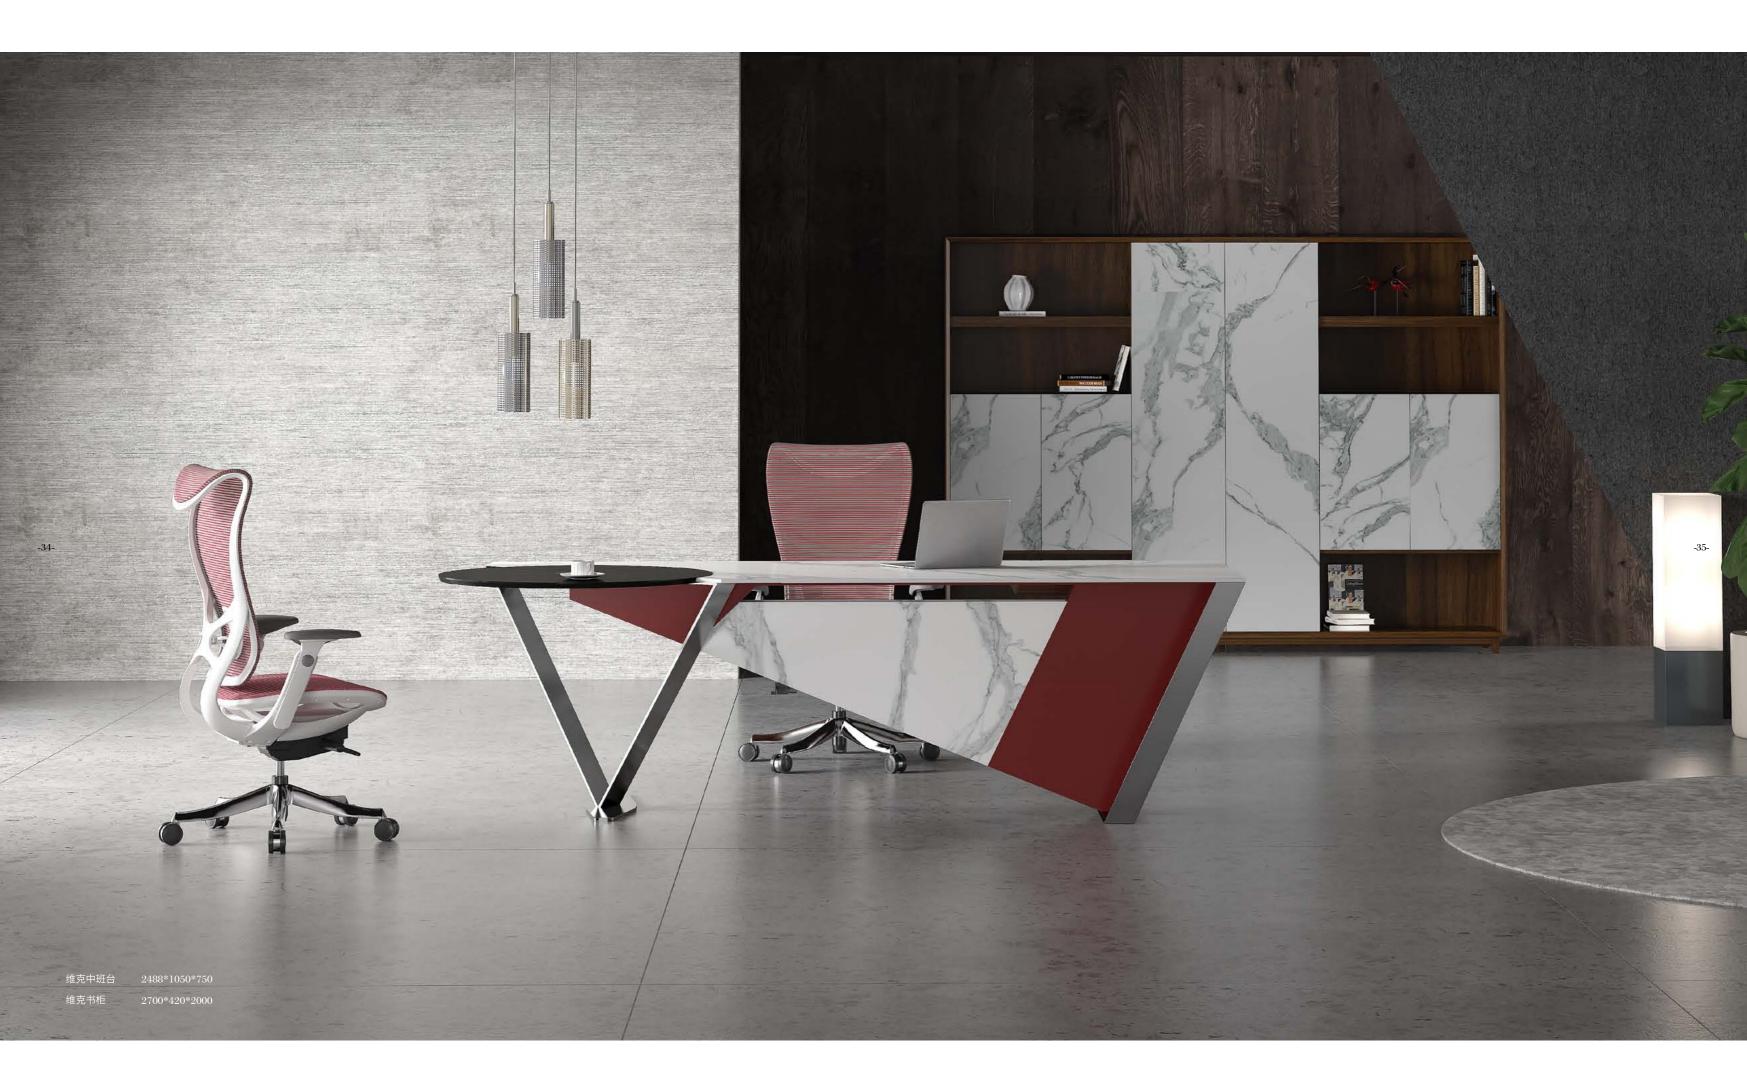

## THE GREAT WALL CONTEMPORARY AND LUXURY STYLE CEO OFFICE SOLUTION

"长城"代表着中国,一个可以从外太空看见的地球上的建筑物, 两千年来,屹立不倒的长城,正代表着中华民族的伟大与坚韧不拔。 长城班台系列正是新一代中国式班台的向往;融合意式的精致时尚, 采用岩板作为基材搭配高级木艺与五金运用,用极简的线条、丰富 的材质与工艺展现中国商场领导者的大气与品味。

将电器走线融入有如"长城"延绵不绝的一体式前挡板设计,岩板 材质的运用更显长城桌的"贵"与"重",不但看见中国式大班台 的创新,也与世界潮流无缝连接,我们正在创造:世界潮流的中国 风格。 The "Great Wall" represents China, a building on Earth that can be seen from outer space. For two thousand years, The standing Great Wall represents the greatness and perseverance of the Chinese people.

The Great Wall desk series is exactly the yearning of the new generation of Chinese-style desks; fusion of Italian style exquisite fashion, using rock. The board is used as a base material with high-level technology and five-tone application, with minimal lines, rich materials and art exhibitions. The spirit and taste of the current Chinese market leader.

The electrical wiring is integrated into the one-piece front baffle design that is like the "Great Wall", and the use of rock slab material shows the "expensive" and "heavy" of the Great Wall table, not only seeing the innovation of the Chinese-style large desk, but also Seamlessly connecting with the world trend, we are creating: the Chinese style of the world trend.