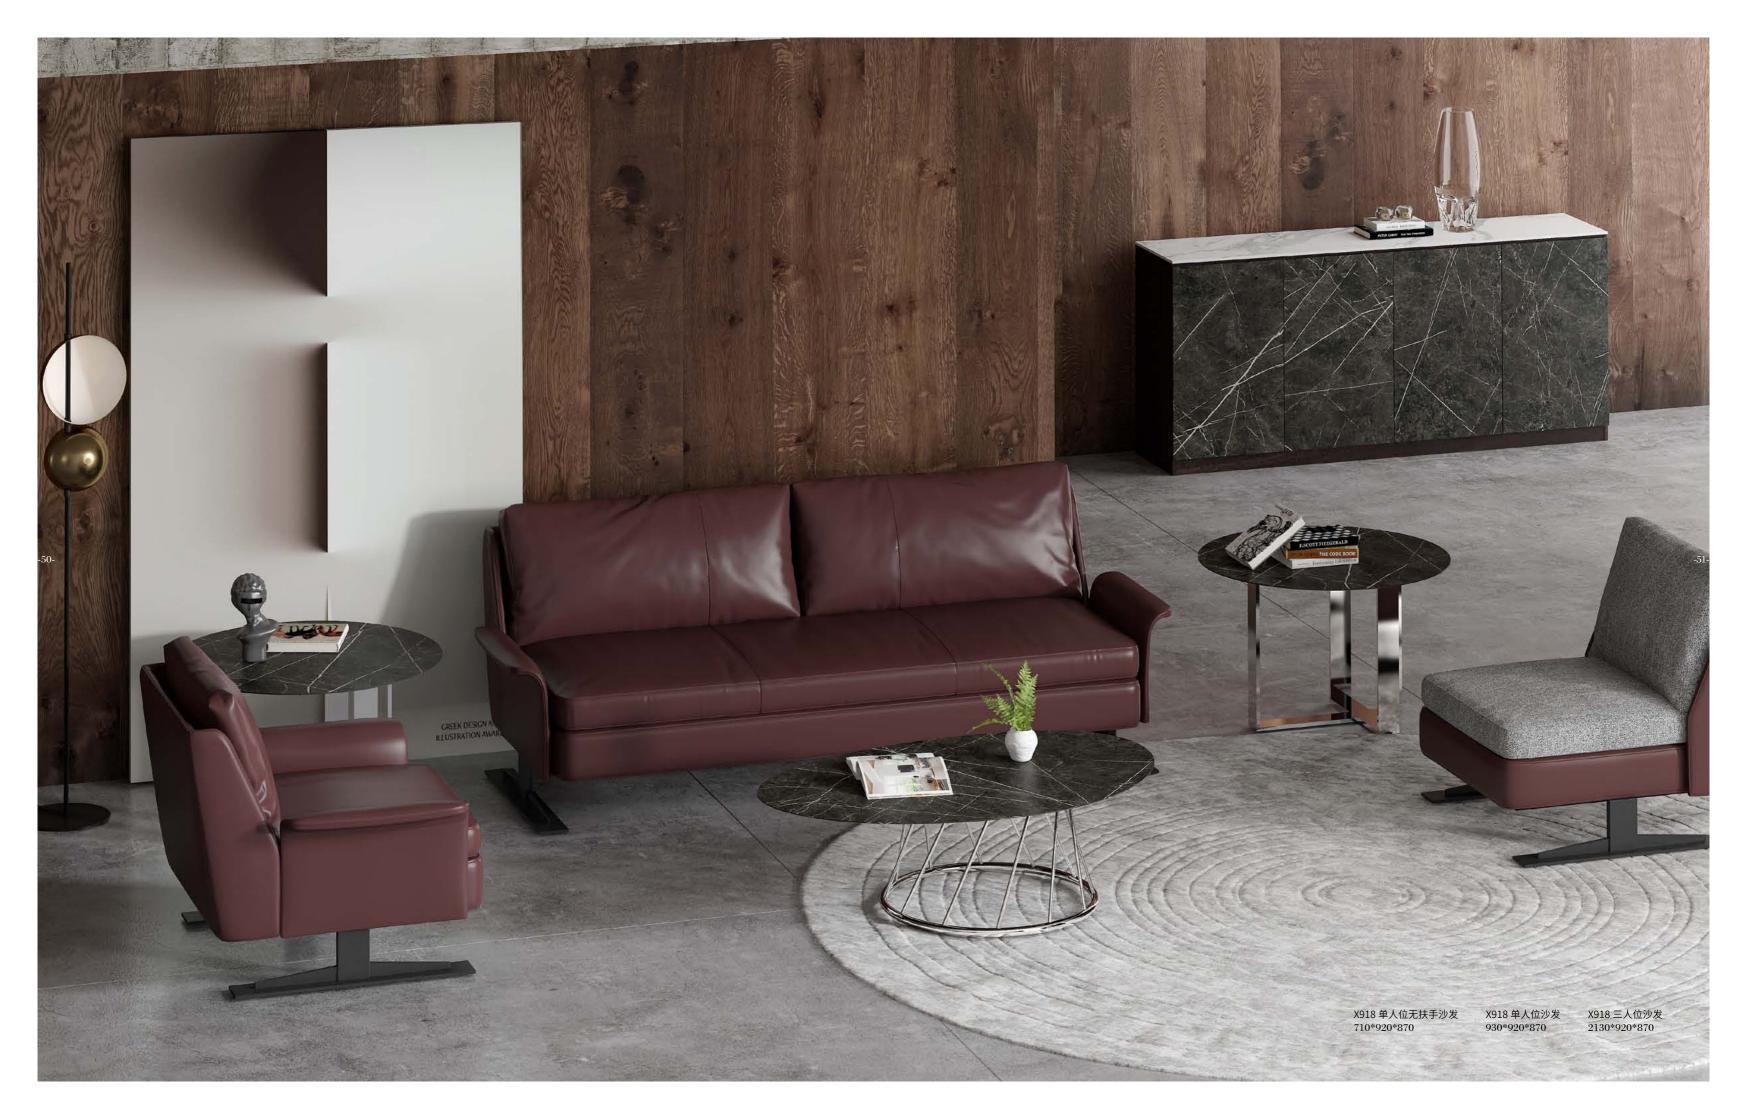

ENJOY SIMPLE ATMOSPHERE.THE SUNSHINE SHONE ON THE FRESH SOFA WITH ORANGE COLOR, ENDOWING COZY ANDPEACEFUL FEELING TO THE LIVING ROOM

. .

坚定的力量,让空间更有生命力 FIRM STRENGTH MAKES THE SPACE ENERGRTIC