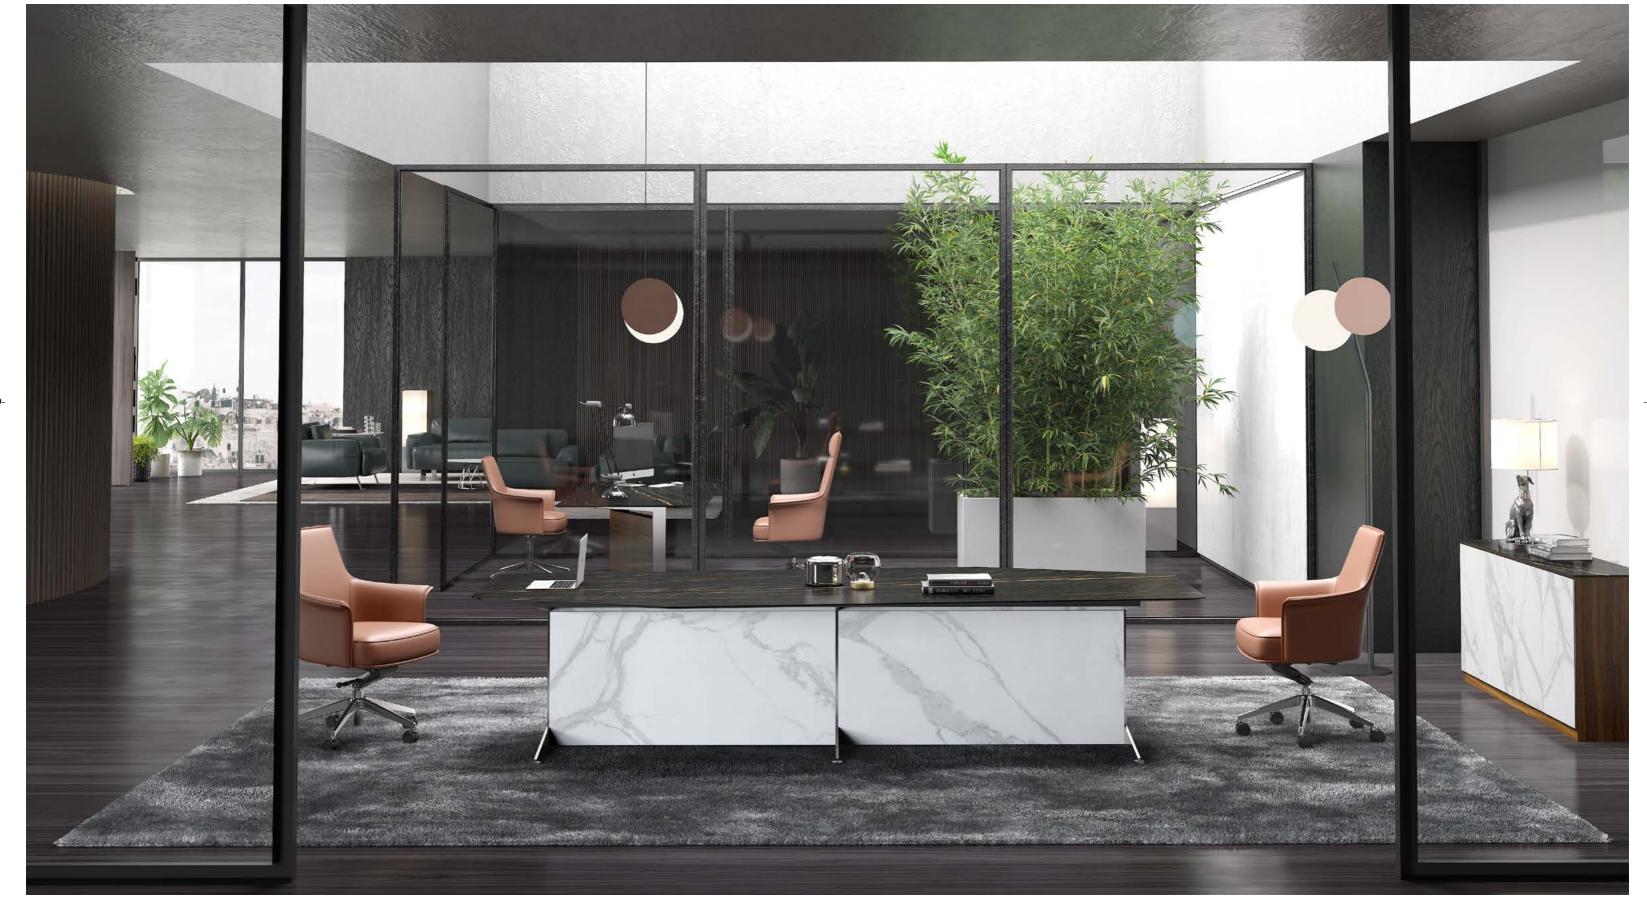

## THE GREAT WALL CONTEMPORARY AND LUXURY STYLE CEO OFFICE SOLUTION

"长城"代表着中国,一个可以从外太空看见的地球上的建筑物, 两千年来,屹立不倒的长城,正代表着中华民族的伟大与坚韧不拔。 长城班台系列正是新一代中国式班台的向往;融合意式的精致时尚, 采用岩板作为基材搭配高级木艺与五金运用,用极简的线条、丰富 的材质与工艺展现中国商场领导者的大气与品味。

将电器走线融入有如"长城"延绵不绝的一体式前挡板设计,岩板 材质的运用更显长城桌的"贵"与"重",不但看见中国式大班台 的创新,也与世界潮流无缝连接,我们正在创造:世界潮流的中国 风格。 The "Great Wall" represents China, a building on Earth that can be seen from outer space. For two thousand years, The standing Great Wall represents the greatness and perseverance of the Chinese people.

The Great Wall desk series is exactly the yearning of the new generation of Chinese-style desks; fusion of Italian style exquisite fashion, using rock. The board is used as a base material with high-level technology and five-tone application, with minimal lines, rich materials and art exhibitions. The spirit and taste of the current Chinese market leader.

The electrical wiring is integrated into the one-piece front baffle design that is like the "Great Wall", and the use of rock slab material shows the "expensive" and "heavy" of the Great Wall table, not only seeing the innovation of the Chinese-style large desk, but also Seamlessly connecting with the world trend, we are creating: the Chinese style of the world trend.

### THE GREAT WALL SERIES PRODUCT LINE

全方位总裁办公解决方案 TOTAL CEO OFFICE SOLUTION

长城班台 - A 3200\*1100\*750

长城班台 - B 2700\*1000\*750

长城地柜 800\*500\*600 600\*500\*2000 800\*300\*500

长城竖柜

长城吊柜

Pay more attention to the visual impact in the office and the effect of mediating the sense of tension.the simplicity and essence! All details are given great attention to guarantee high quality. It is really the essence of first-class quality.