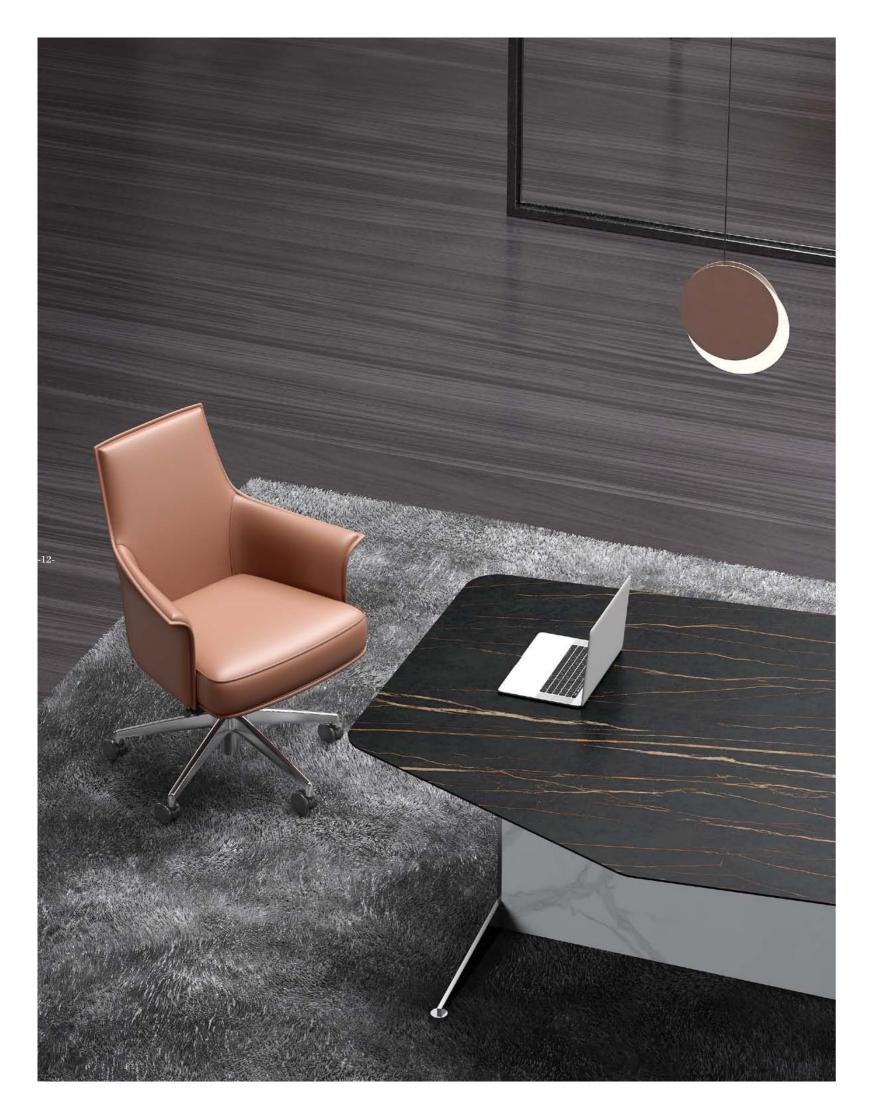

## THE GREAT WALL CONTEMPORARY AND LUXURY STYLE CEO OFFICE SOLUTION

"长城"代表着中国,一个可以从外太空看见的地球上的建筑物, 两千年来,屹立不倒的长城,正代表着中华民族的伟大与坚韧不拔。 长城班台系列正是新一代中国式班台的向往;融合意式的精致时尚, 采用岩板作为基材搭配高级木艺与五金运用,用极简的线条、丰富 的材质与工艺展现中国商场领导者的大气与品味。

将电器走线融入有如"长城"延绵不绝的一体式前挡板设计,岩板 材质的运用更显长城桌的"贵"与"重",不但看见中国式大班台 的创新,也与世界潮流无缝连接,我们正在创造:世界潮流的中国 风格。 The "Great Wall" represents China, a building on Earth that can be seen from outer space. For two thousand years, The standing Great Wall represents the greatness and perseverance of the Chinese people.

The Great Wall desk series is exactly the yearning of the new generation of Chinese-style desks; fusion of Italian style exquisite fashion, using rock. The board is used as a base material with high-level technology and five-tone application, with minimal lines, rich materials and art exhibitions. The spirit and taste of the current Chinese market leader.

The electrical wiring is integrated into the one-piece front baffle design that is like the "Great Wall", and the use of rock slab material shows the "expensive" and "heavy" of the Great Wall table, not only seeing the innovation of the Chinese-style large desk, but also Seamlessly connecting with the world trend, we are creating: the Chinese style of the world trend.