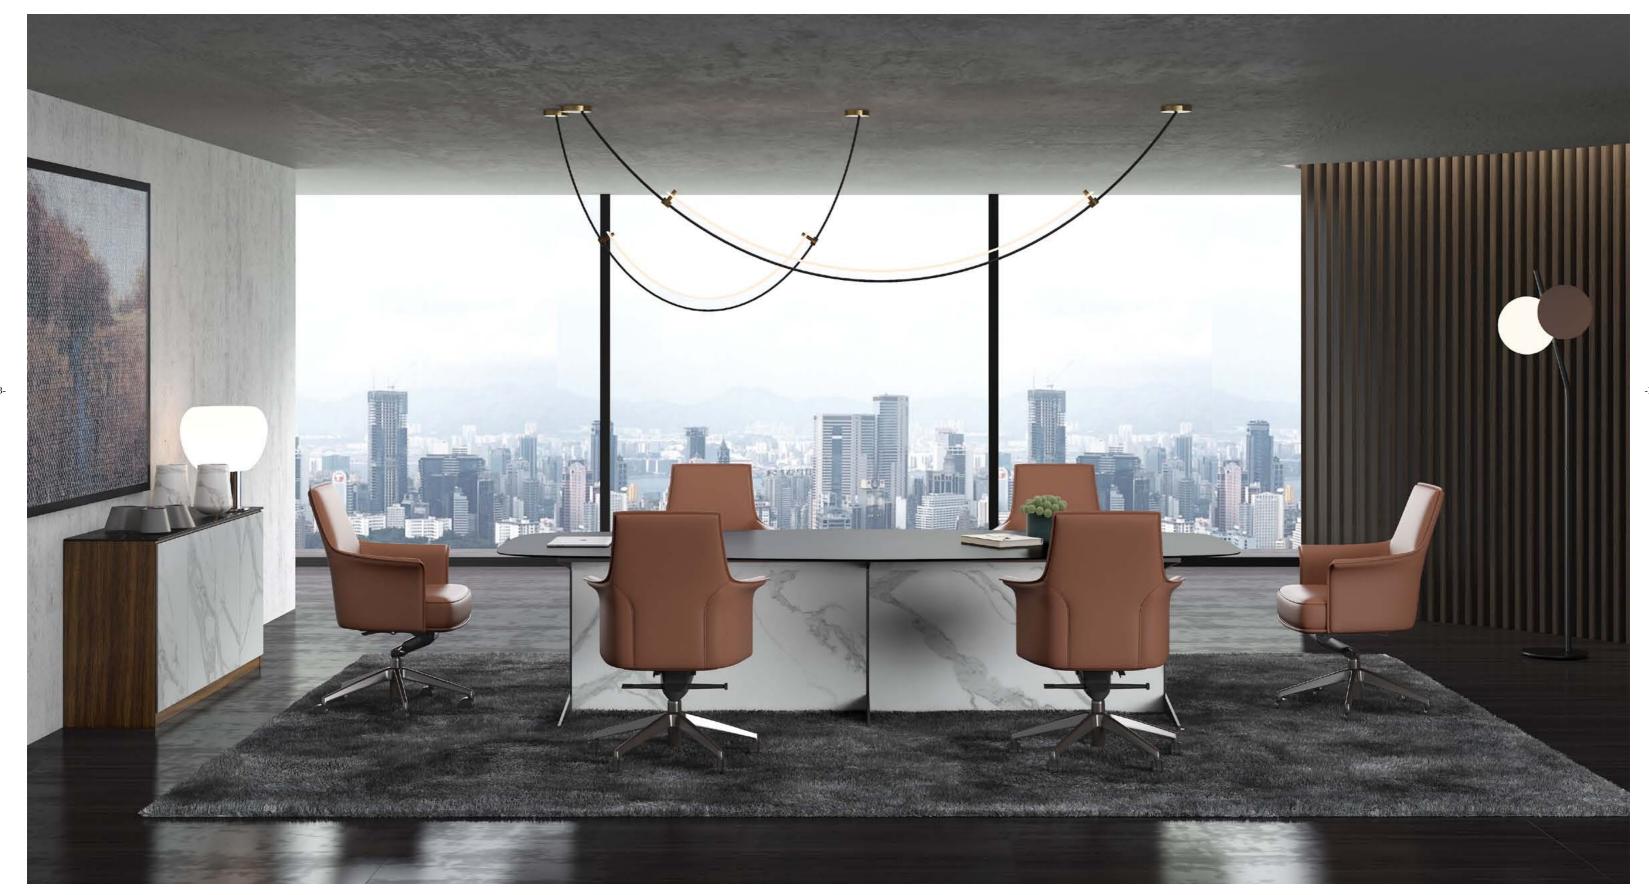

## THE GREAT WALL CONTEMPORARY AND LUXURY STYLE CEO OFFICE SOLUTION

"长城"代表着中国,一个可以从外太空看见的地球上的建筑物, 两千年来,屹立不倒的长城,正代表着中华民族的伟大与坚韧不拔。 长城班台系列正是新一代中国式班台的向往;融合意式的精致时尚, 采用岩板作为基材搭配高级木艺与五金运用,用极简的线条、丰富 的材质与工艺展现中国商场领导者的大气与品味。

将电器走线融入有如"长城"延绵不绝的一体式前挡板设计,岩板 材质的运用更显长城桌的"贵"与"重",不但看见中国式大班台 的创新,也与世界潮流无缝连接,我们正在创造:世界潮流的中国 风格。 The "Great Wall" represents China, a building on Earth that can be seen from outer space. For two thousand years, The standing Great Wall represents the greatness and perseverance of the Chinese people.

The Great Wall desk series is exactly the yearning of the new generation of Chinese-style desks; fusion of Italian style exquisite fashion, using rock. The board is used as a base material with high-level technology and five-tone application, with minimal lines, rich materials and art exhibitions. The spirit and taste of the current Chinese market leader.

The electrical wiring is integrated into the one-piece front baffle design that is like the "Great Wall", and the use of rock slab material shows the "expensive" and "heavy" of the Great Wall table, not only seeing the innovation of the Chinese-style large desk, but also Seamlessly connecting with the world trend, we are creating: the Chinese style of the world trend.