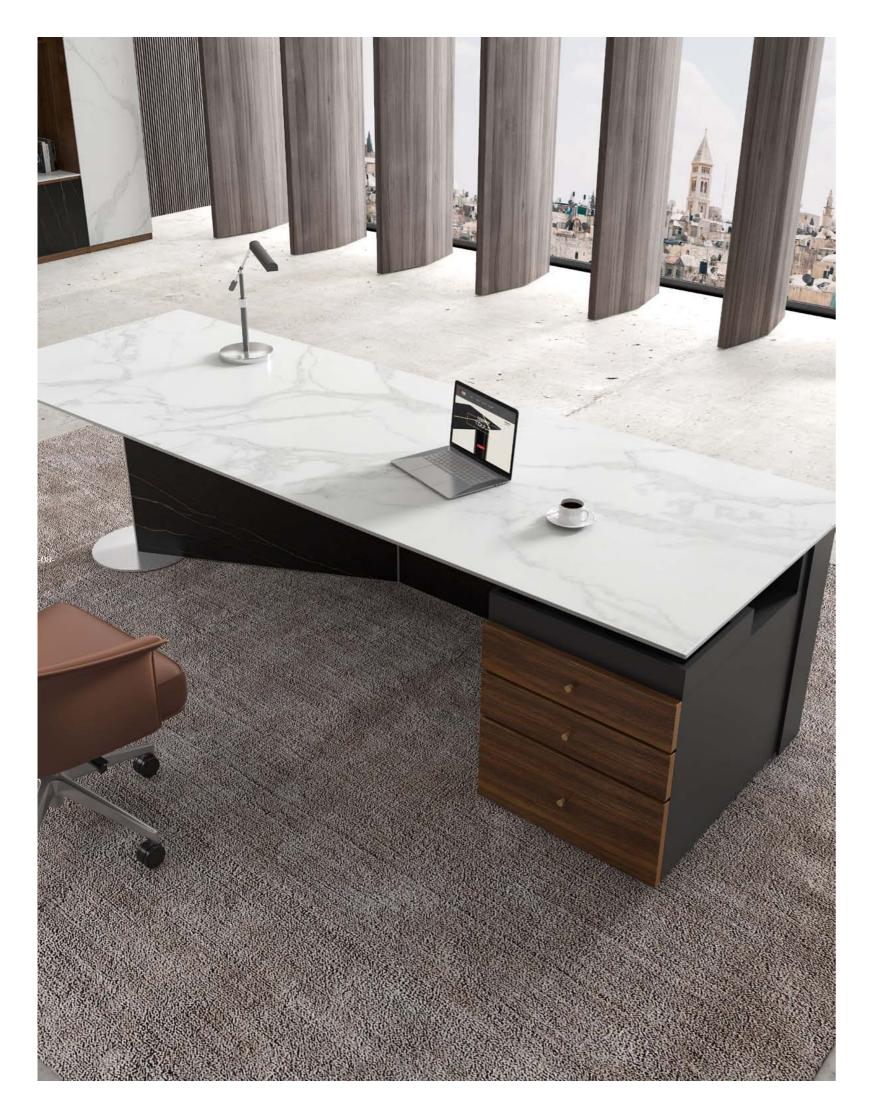

## THE GREAT WALL CONTEMPORARY AND LUXURY STYLE CEO OFFICE SOLUTION

"长城"代表着中国,一个可以从外太空看见的地球上的建筑物, 两千年来,屹立不倒的长城,正代表着中华民族的伟大与坚韧不拔。 长城班台系列正是新一代中国式班台的向往;融合意式的精致时尚, 采用岩板作为基材搭配高级木艺与五金运用,用极简的线条、丰富 的材质与工艺展现中国商场领导者的大气与品味。

将电器走线融入有如"长城"延绵不绝的一体式前挡板设计,岩板 材质的运用更显长城桌的"贵"与"重",不但看见中国式大班台 的创新,也与世界潮流无缝连接,我们正在创造:世界潮流的中国 风格。 The "Great Wall" represents China, a building on Earth that can be seen from outer space. For two thousand years, The standing Great Wall represents the greatness and perseverance of the Chinese people.

The Great Wall desk series is exactly the yearning of the new generation of Chinese-style desks; fusion of Italian style exquisite fashion, using rock. The board is used as a base material with high-level technology and five-tone application, with minimal lines, rich materials and art exhibitions. The spirit and taste of the current Chinese market leader.

The electrical wiring is integrated into the one-piece front baffle design that is like the "Great Wall", and the use of rock slab material shows the "expensive" and "heavy" of the Great Wall table, not only seeing the innovation of the Chinese-style large desk, but also Seamlessly connecting with the world trend, we are creating: the Chinese style of the world trend.