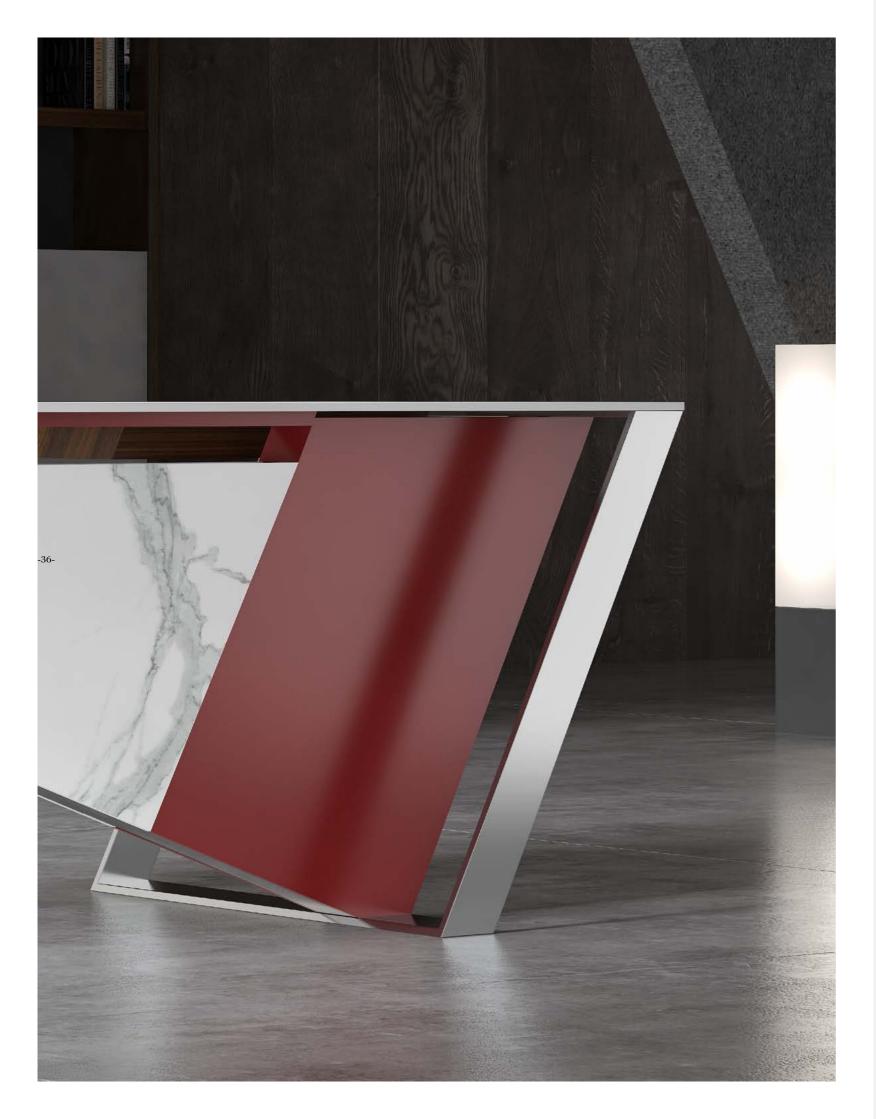

## THE GREAT WALL CONTEMPORARY AND LUXURY STYLE CEO OFFICE SOLUTION

"长城"代表着中国,一个可以从外太空看见的地球上的建筑物, 两千年来,屹立不倒的长城,正代表着中华民族的伟大与坚韧不拔。 长城班台系列正是新一代中国式班台的向往;融合意式的精致时尚, 采用岩板作为基材搭配高级木艺与五金运用,用极简的线条、丰富 的材质与工艺展现中国商场领导者的大气与品味。

将电器走线融入有如"长城"延绵不绝的一体式前挡板设计,岩板 材质的运用更显长城桌的"贵"与"重",不但看见中国式大班台 的创新,也与世界潮流无缝连接,我们正在创造:世界潮流的中国 风格。 The "Great Wall" represents China, a building on Earth that can be seen from outer space. For two thousand years, The standing Great Wall represents the greatness and perseverance of the Chinese people.

The Great Wall desk series is exactly the yearning of the new generation of Chinese-style desks; fusion of Italian style exquisite fashion, using rock. The board is used as a base material with high-level technology and five-tone application, with minimal lines, rich materials and art exhibitions. The spirit and taste of the current Chinese market leader.

The electrical wiring is integrated into the one-piece front baffle design that is like the "Great Wall", and the use of rock slab material shows the "expensive" and "heavy" of the Great Wall table, not only seeing the innovation of the Chinese-style large desk, but also Seamlessly connecting with the world trend, we are creating: the Chinese style of the world trend.