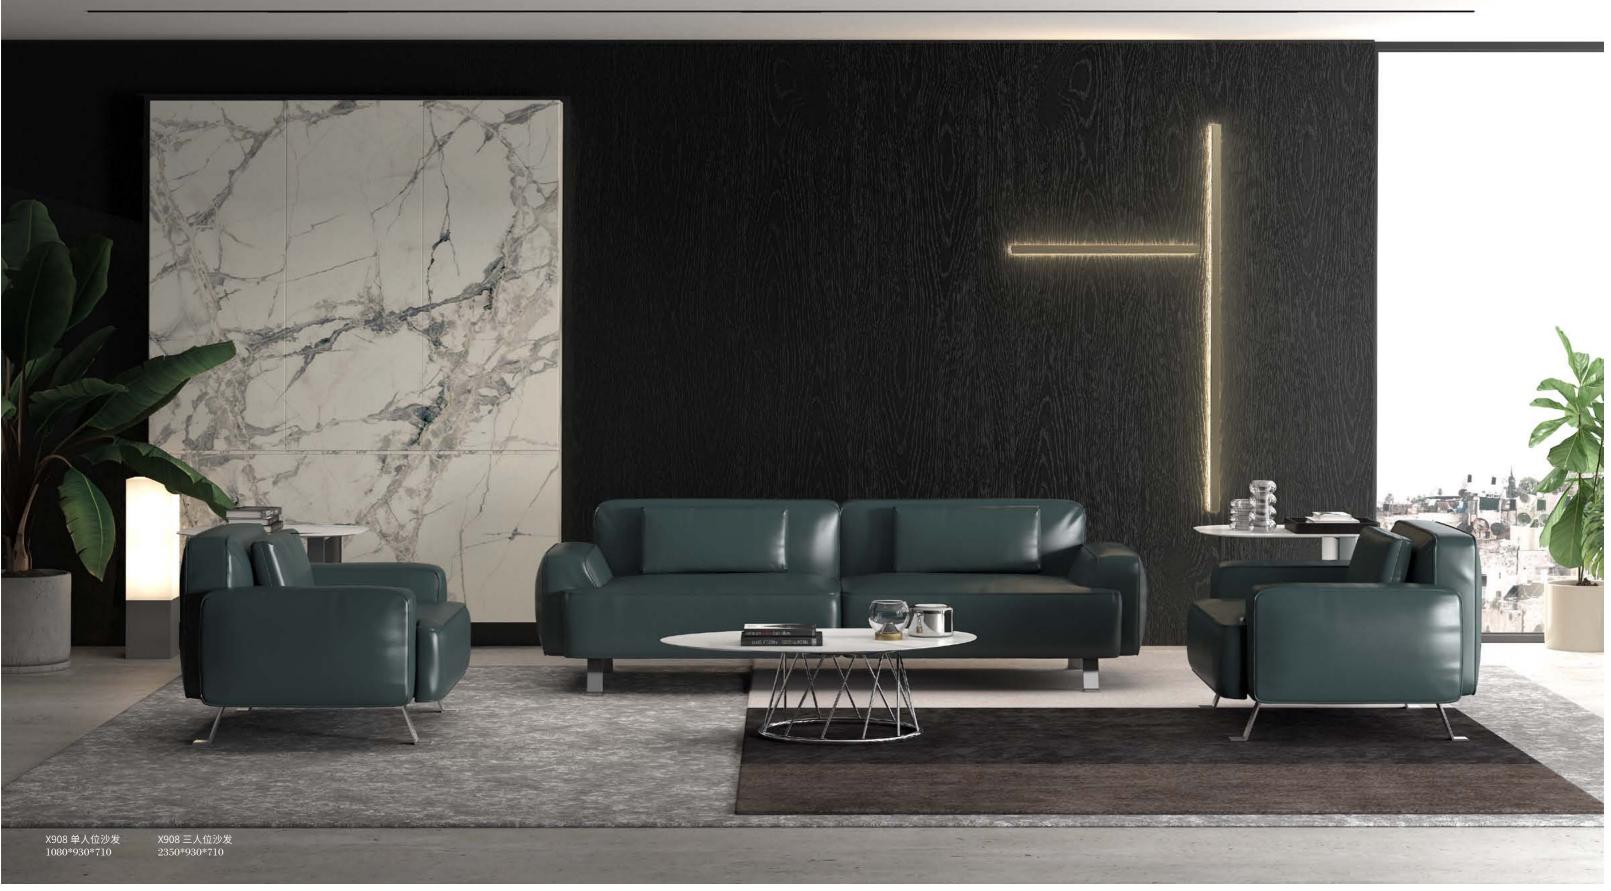

ENJOY SIMPLE ATMOSPHERE.THE SUNSHINE SHONE ON THE FRESH SOFA WITH ORANGE COLOR, ENDOWING COZY ANDPEACEFUL FEELING TO THE LIVING ROOM

. .

坚定的力量,让空间更有生命力 FIRM STRENGTH MAKES THE SPACE ENERGRTIC