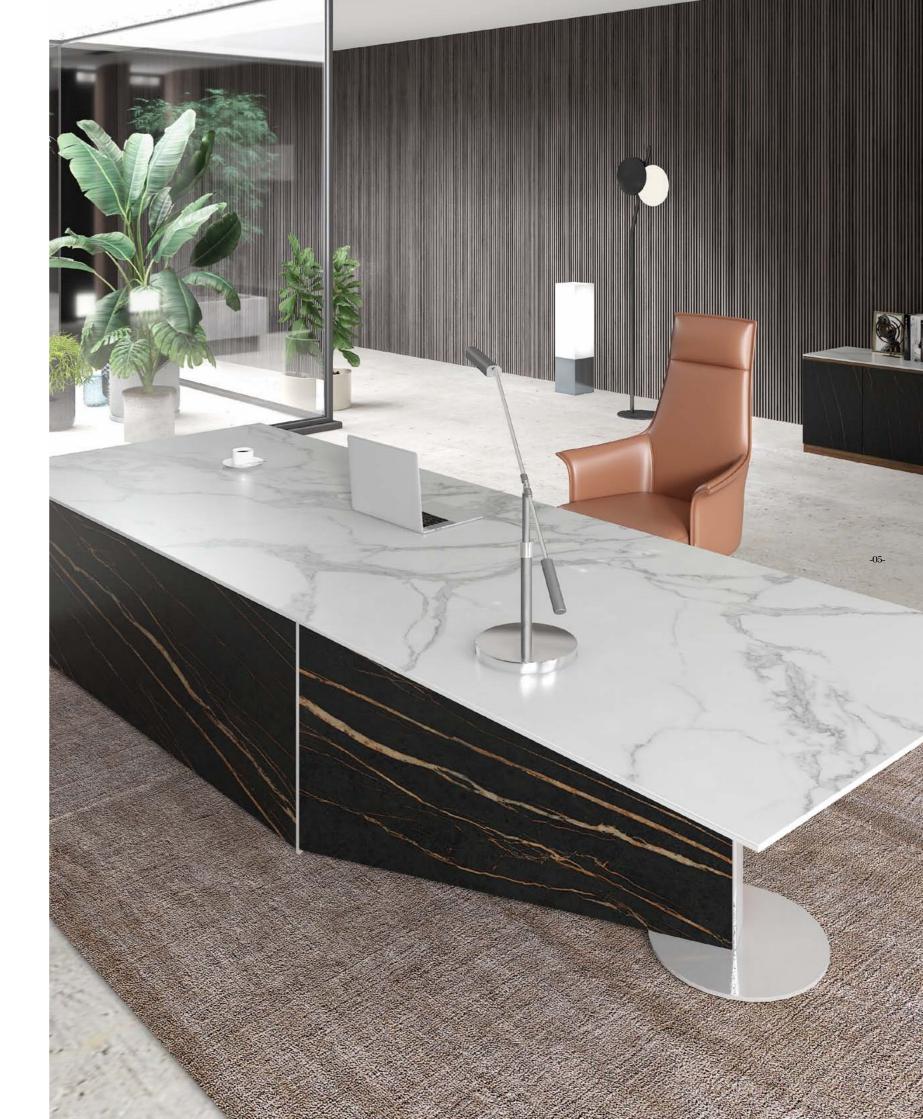

## THE GREAT WALL CONTEMPORARY AND LUXURY STYLE CEO OFFICE SOLUTION

"长城"代表着中国,一个可以从外太空看见的地球上的建筑物, 两千年来,屹立不倒的长城,正代表着中华民族的伟大与坚韧不拔。 长城班台系列正是新一代中国式班台的向往;融合意式的精致时尚, 采用岩板作为基材搭配高级木艺与五金运用,用极简的线条、丰富 的材质与工艺展现中国商场领导者的大气与品味。

将电器走线融入有如"长城"延绵不绝的一体式前挡板设计,岩板 材质的运用更显长城桌的"贵"与"重",不但看见中国式大班台 的创新,也与世界潮流无缝连接,我们正在创造:世界潮流的中国 风格。 The "Great Wall" represents China, a building on Earth that can be seen from outer space. For two thousand years, The standing Great Wall represents the greatness and perseverance of the Chinese people.

The Great Wall desk series is exactly the yearning of the new generation of Chinese-style desks; fusion of Italian style exquisite fashion, using rock. The board is used as a base material with high-level technology and five-tone application, with minimal lines, rich materials and art exhibitions. The spirit and taste of the current Chinese market leader.

The electrical wiring is integrated into the one-piece front baffle design that is like the "Great Wall", and the use of rock slab material shows the "expensive" and "heavy" of the Great Wall table, not only seeing the innovation of the Chinese-style large desk, but also Seamlessly connecting with the world trend, we are creating: the Chinese style of the world trend.