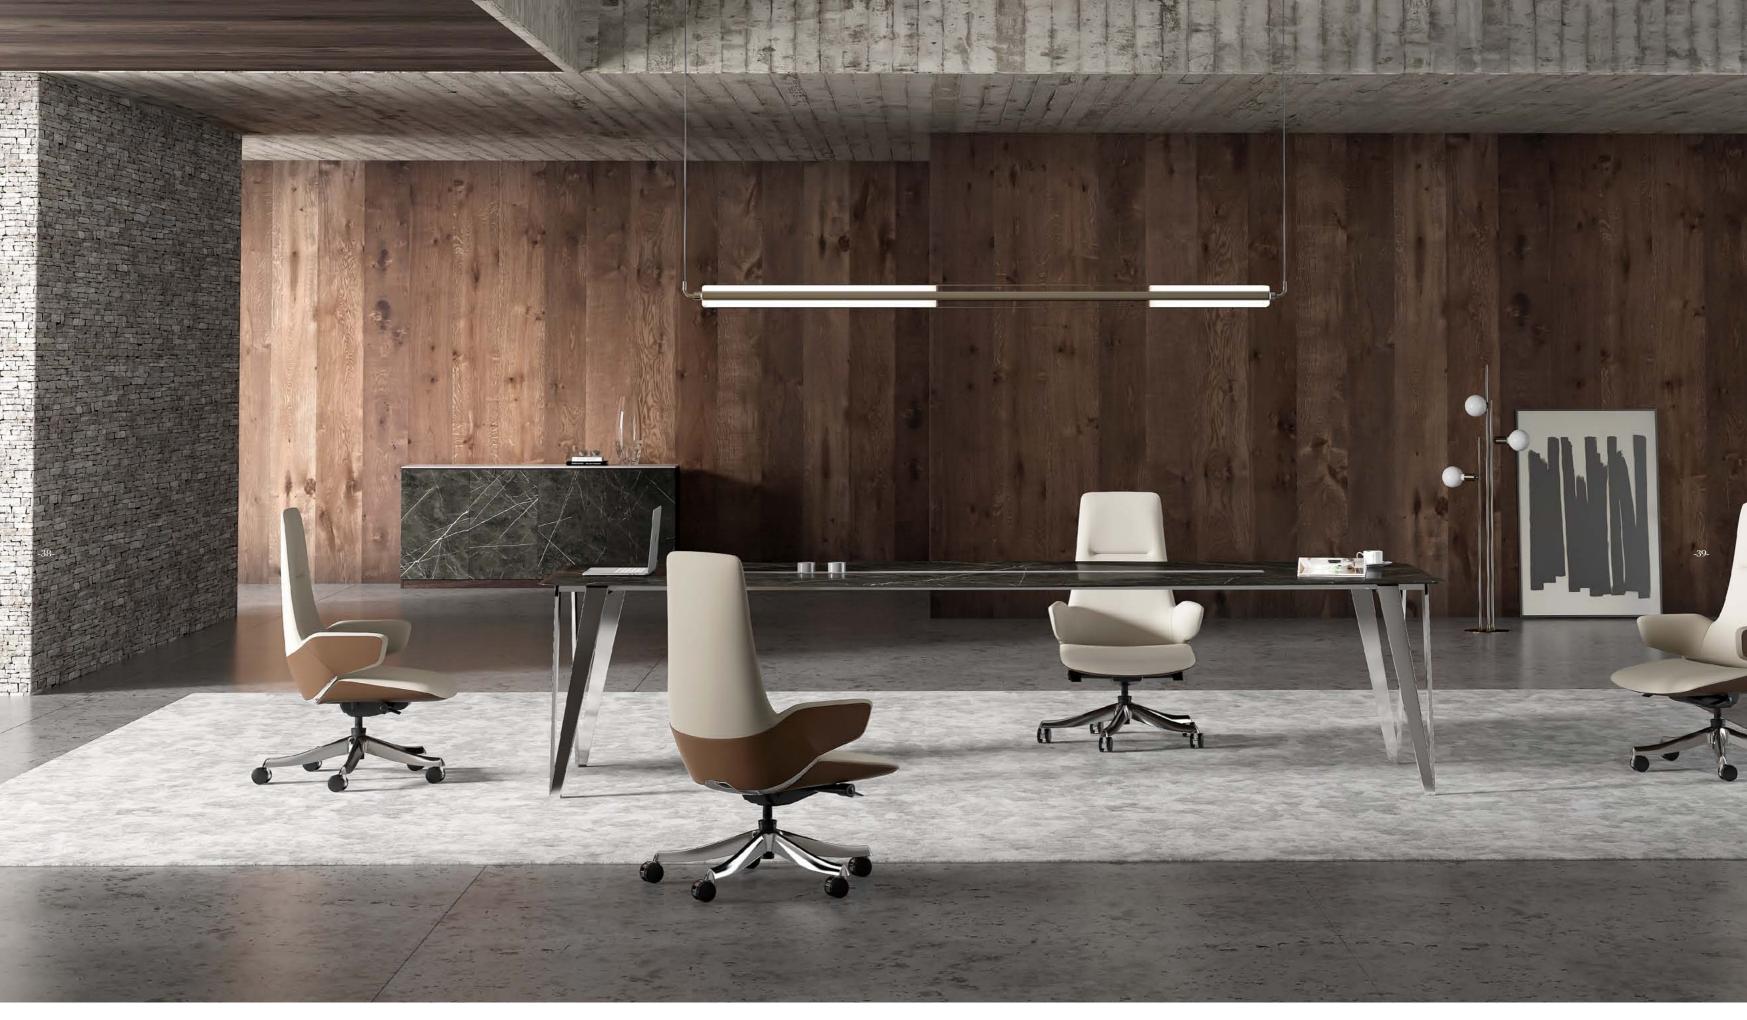

## THE GREAT WALL CONTEMPORARY AND LUXURY STYLE CEO OFFICE SOLUTION

"长城"代表着中国,一个可以从外太空看见的地球上的建筑物, 两千年来,屹立不倒的长城,正代表着中华民族的伟大与坚韧不拔。 长城班台系列正是新一代中国式班台的向往;融合意式的精致时尚, 采用岩板作为基材搭配高级木艺与五金运用,用极简的线条、丰富 的材质与工艺展现中国商场领导者的大气与品味。

将电器走线融入有如"长城"延绵不绝的一体式前挡板设计,岩板 材质的运用更显长城桌的"贵"与"重",不但看见中国式大班台 的创新,也与世界潮流无缝连接,我们正在创造:世界潮流的中国 风格。 The "Great Wall" represents China, a building on Earth that can be seen from outer space. For two thousand years, The standing Great Wall represents the greatness and perseverance of the Chinese people.

The Great Wall desk series is exactly the yearning of the new generation of Chinese-style desks; fusion of Italian style exquisite fashion, using rock. The board is used as a base material with high-level technology and five-tone application, with minimal lines, rich materials and art exhibitions. The spirit and taste of the current Chinese market leader.

The electrical wiring is integrated into the one-piece front baffle design that is like the "Great Wall", and the use of rock slab material shows the "expensive" and "heavy" of the Great Wall table, not only seeing the innovation of the Chinese-style large desk, but also Seamlessly connecting with the world trend, we are creating: the Chinese style of the world trend.